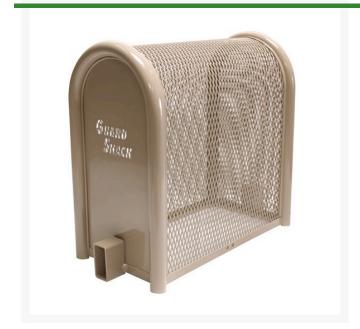

## Lift-Off Enclosure - 10x24x22 Tan

## **Details**

GuardShack powder coated enclosures offer great vandal and theft protection for your backflow, air vacuum, pumps and meters. Rugged welded construction of 1-1/4" schedule 40 steel framework and diamond-pattern expanded metal cage with tamper-resistant hardware to ensure durability and lower maintenance costs. No sharp edges or corners. Lock Shield Brackets protect against bolt cutters. Install with EncPad Enclosure Pad or concrete base. Powder coated Woodland Tan. Made in USA.

- Rugged construction
- No sharp edges or corners
- Mounting hardware included
- Lock Shield Brackets protect against bolt cutters
- Install with EP-1 EncPad Enclosure Pad or concrete base
- Made in U.S.A.

## **Specifications**

Manufacturer GuardShack

Color Tan

Internal Dimensions 10x24x22 in

**Baber Turf Equipment Co.** Unit 6 / 10 Firth Street Auckland, 2113 09 294 6040

https://baber.rrproducts.com/