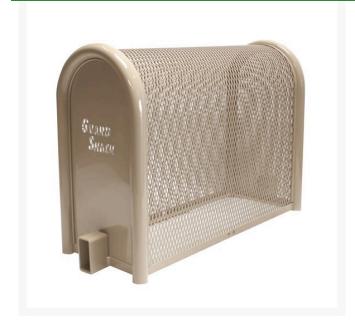

## **Hinged Enclosure - 10x24x40 Tan**

RGSE1003TN

## **Details**

uardShack powder coated enclosures offer great vandal and theft protection for your backflow, air vacuum, pumps and meters. Rugged welded construction of 1-1/4" schedule 40 steel framework and diamond-pattern expanded metal cage with tamper-resistant hardware to ensure durability and lower maintenance costs. No sharp edges or corners. Lock Shield Brackets protect against bolt cutters. Install with EncPad Enclosure Pad or concrete base. Powder coated Woodland Tan. Made in USA.

- Rugged construction
- No sharp edges or corners
- Mounting hardware included
- Lock Shield Brackets protect against bolt cutters
- Install with EncPad Enclosure Pad or concrete base
- Made in U.S.A.