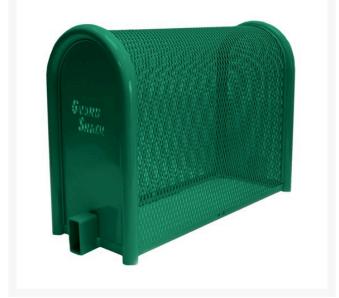

## Lift-Off Enclosure - 16x30x30 Green

RGSE1004FG

## Details

GuardShack powder coated enclosures offer great vandal and theft protection for your backflow, air vacuum, pumps and meters. Rugged welded construction of 1-1/4" schedule 40 steel framework and diamond-pattern expanded metal cage with tamper-resistant hardware to ensure durability and lower maintenance costs. No sharp edges or corners. Lock Shield Brackets protect against bolt cutters. Install with EncPad Enclosure Pad or concrete base. Powder coated Forest Green. Made in USA.

## **Specifications**

Manufacturer Manufacturer's Model No Color Internal Dimensions 16x30x30 in

GuardShack GS-3.3

Green