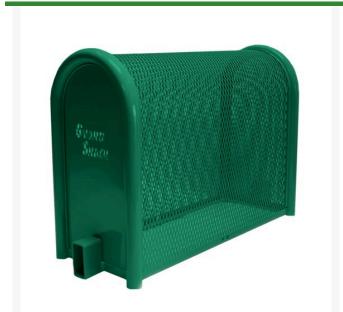

## Hinged Enclosure - 16x30x46 Green RGSE1005FG

## **Details**

GuardShack powder coated enclosures offer great vandal and theft protection for your backflow, air vacuum, pumps and meters. Rugged welded construction of 1-1/4" schedule 40 steel framework and diamond-pattern expanded metal cage with tamper-resistant hardware to ensure durability and lower maintenance costs. No sharp edges or corners. Lock Shield Brackets protect against bolt cutters. Install with EncPad Enclosure Pad or concrete base. Powder coated Forest Green. Made in USA.

## **Specifications**

Manufacturer GuardShack Color Green Internal Dimensions 16x30x46 in

**Baber Turf Equipment Co.** Unit 6 / 10 Firth Street Auckland, 2113 09 294 6040