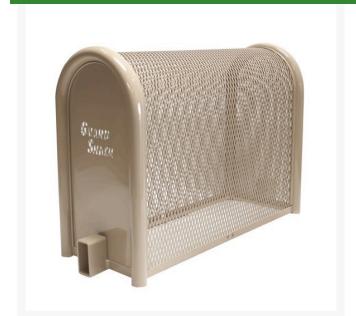

## Hinged Enclosure - 16x30x46 Tan RGSE1005TN

## **Details**

GuardShack powder coated enclosures offer great vandal and theft protection for your backflow, air vacuum, pumps and meters. Rugged welded construction of 1-1/4" schedule 40 steel framework and diamond-pattern expanded metal cage with tamper-resistant hardware to ensure durability and lower maintenance costs. No sharp edges or corners. Lock Shield Brackets protect against bolt cutters. Install with EncPad Enclosure Pad or concrete base. Powder coated Woodland Tan. Made in USA.

- Rugged construction
- No sharp edges or corners
- Mounting hardware included
- Lock Shield Brackets protect against bolt cutters
- Install with EncPad Enclosure Pad or concrete base
- Made in U.S.A.

## **Specifications**

Manufacturer GuardShack

Manufacturer's GS-4

Model No

Color Tan

Internal Dimensions 16x30x46 in

**Baber Turf Equipment Co.**Unit 6 / 10 Firth Street Auckland, 2113
09 294 6040

https://baber.rrproducts.com/