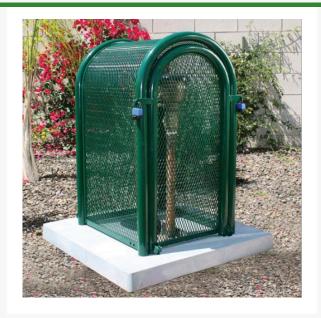

## Hinged w/Gate Enclosure - 16x37x18 Green

RGSE1006FG

## **Details**

The powder coated steel tall hinged body with gate GS-M1 model is perfect for extra tall pressure vacuum breakers and irrigation controllers. 16"W x 37"H x 18"L. Forest Green . Made in U.S.A.

- Rugged construction
- Hinged opening provides complete access so 1 technician can service
- Install with EncPad Enclosure or concrete base
- Lock Shield Brackets protect against bolt cutters