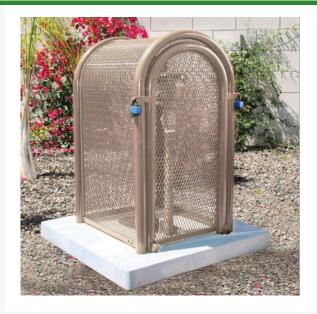

## Hinged w/Gate Enclosure - 16x37x18 Tan

RGSE1006TN

## **Details**

The powder coated steel tall hinged body GS-M1 model is perfect for extra tall pressure vacuum breakers and irrigation controlers. 16"W x 37"H x 18"L. Woodland Tan. Made in U.S.A.

- Rugged construction
- Hinged opening provides complete access so 1 technician can service
- Install with EncPad Enclosure or concrete base
- Lock Shield Brackets protect against bolt cutters
- Made in U.S.A.

## **Specifications**

Manufacturer GuardShack Manufacturer's GS-M1

Model No

Color Tan

Internal Dimensions 16x37x18 in

**Baber Turf Equipment Co.** Unit 6 / 10 Firth Street Auckland, 2113 09 294 6040

https://baber.rrproducts.com/