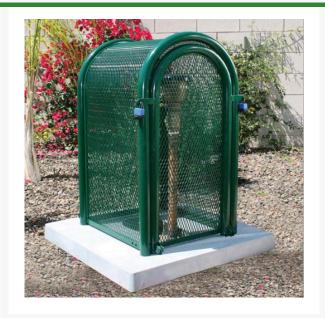

## Hinged w/Gate Enclosure - 16x48x18 Green

RGSE1007FG

## **Details**

The powder coated steel tall hinged body GS-M2 model is perfect for extra tall pressure vacuum breakers and irrigation controlers. 16" W x 48"H x 18"L. Forest Green. Made in U.S.A.

- Rugged construction
- Hinged opening provides complete access so 1 technician can service
- Install with EncPad Enclosure or concrete base
- Lock Shield Brackets protect against bolt cutters
- Made in U.S.A.

## **Specifications**

Manufacturer GuardShack Manufacturer's GS-M2

Model No

Color Green

Internal Dimensions 16x48x18 in

**Baber Turf Equipment Co.** Unit 6 / 10 Firth Street Auckland, 2113 09 294 6040

https://baber.rrproducts.com/