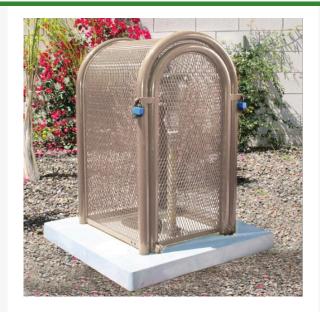

## Hinged w/Gate Enclosure - 16x48x18 Tan

RGSE1007TN

## **Details**

The powder coated steel tall hinged GS-M1 and GS-M2 body and gate models are perfect for extra tall pressure vacuum breakers and irrigation controlers. The GS-M3 and GS-M4 clamshell design models give complete access to enable one technician to service the valuable equipment. 16"W x 48"H x 18"L. Woodland Tan. Made in U.S.A.

- Rugged construction
- Hinged opening provides complete access so 1 technician can service
- Install with EncPad Enclosure or concrete base
- Lock Shield Brackets protect against bolt cutters
- Made in U.S.A.

## **Specifications**

Manufacturer GuardShack Manufacturer's GS-M2

Model No

Color Tan

Internal Dimensions 16x48x18 in

**Baber Turf Equipment Co.** Unit 6 / 10 Firth Street Auckland, 2113 09 294 6040

https://baber.rrproducts.com/