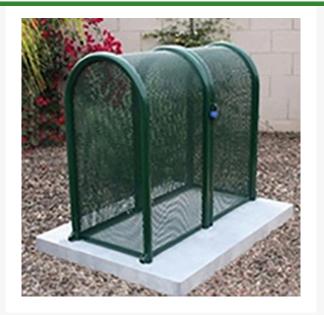

## 2PC Clamshell Enclosure - 16x37x39 Green

RGSE1008FG

## Details

The powder coated steel tall hinged GS-M1 and GS-M2 body and gate models are perfect for extra tall pressure vacuum breakers and irrigation controlers. The GS-M3 and GS-M4 clamshell design models give complete access to enable one technician to service the valuable equipment. 16"W x 37"H x 39"L. Forest Green. Made in U.S.A.

- Fits all 1/2" 2" PVB assemblies
- Rugged construction with no sharp edges or corners
- Mounting hardware included
- Lock Shield Brackets protect against bolt cutters
- Install with EncPad Enclosure Pad or concrete base
- Made in U.S.A.

## **Specifications**

| Manufacturer        | GuardShack  |
|---------------------|-------------|
| Manufacturer's      | GS-M3       |
| Model No            |             |
| Color               | Green       |
| Internal Dimensions | 16x37x39 in |