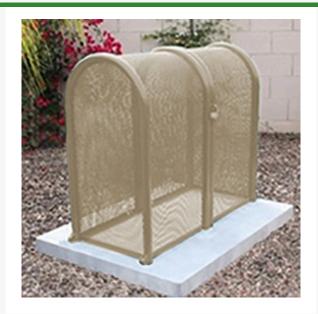

## 2PC Clamshell Enclosure - 16x37x39 Tan

RGSE1008TN

## **Details**

The powder coated steel tall hinged GS-M1 and GS-M2 body and gate models are perfect for extra tall pressure vacuum breakers and irrigation controlers. The GS-M3 and GS-M4 clamshell design models give complete access to enable one technician to service the valuable equipment. 16"W x 37"H x 39"L. Woodland Tan. Made in U.S.A.

- Fits all 1/2" 2" PVB assemblies
- Rugged construction with no sharp edges or corners
- Mounting hardware included
- Lock Shield Brackets protect against bolt cutters
- Install with EncPad Enclosure Pad or concrete base
- Made in U.S.A.

## **Specifications**

Manufacturer GuardShack Manufacturer's GS-M3

Model No

Color Tan

Internal Dimensions 16x37x39 in

**Baber Turf Equipment Co.** Unit 6 / 10 Firth Street Auckland, 2113 09 294 6040