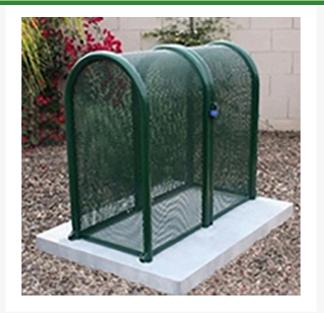

## 2PC Clamshell Enclosure - 16x48x39 Green

RGSE1009FG

## Details

The powder coated steel tall hinged GS-M1 and GS-M2 body and gate models are perfect for extra tall pressure vacuum breakers and irrigation controlers. The GS-M3 and GS-M4 clamshell design models give complete access to enable one technician to service the valuable equipment. 16"W x 48"H x 39"L. Forest Green. Made in U.S.A.

- Rugged construction
- Hinged opening provides complete access so 1 technician can service
- Install with EncPad Enclosure or concrete base
- Lock Shield Brackets protect against bolt cutters
- Made in U.S.A.

## **Specifications**

| Manufacturer        | GuardShack  |
|---------------------|-------------|
| Manufacturer's      | GS-M4       |
| Model No            |             |
| Color               | Green       |
| Internal Dimensions | 16x48x39 in |