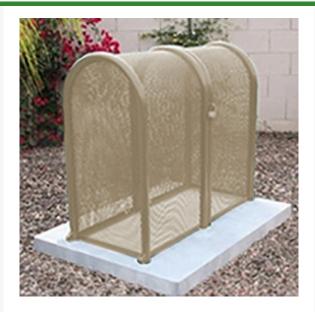

## 2PC Clamshell Enclosure - 16x48x39 Tan

RGSE1009TN

## **Details**

The powder coated steel tall hinged GS-M1 and GS-M2 body and gate models are perfect for extra tall pressure vacuum breakers and irrigation controlers. The GS-M3 and GS-M4 clamshell design models give complete access to enable one technician to service the valuable equipment. 15"W X 48"H X 39"L. Woodland Tan. Made in U.S.A.

## **Specifications**

Manufacturer GuardShack Manufacturer's GS-M4

Model No

Color Tan

Internal Dimensions 16x48x39 in

**Baber Turf Equipment Co.** Unit 6 / 10 Firth Street Auckland, 2113 09 294 6040