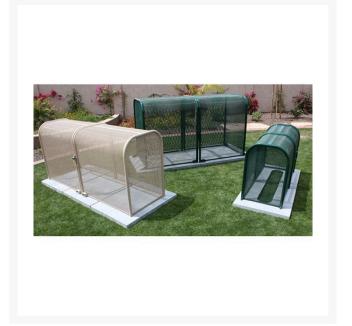

## **2PC Clamshell Enclosure - 24x40x80 Green**

RGSE1012FG

## **Details**

The Clamshell Enclosure is perfect for 8" to 10" backflows with strainers and meters allowing the closest possible fit with the telescoping design. Two piece model for 2" to 8" backflow assemblies. Lock Shield Brackets and mounting hardware included. Install with EncPad Enclosure Pad or concrete base. Forest Green. Made in U.S.A..

- Fits 2 8 inch backflow assembly
- 2 piece enclosure
- Lock Shield Brackets included to ward off bolt cutters
- Install with EncPad Enclosure Pad or concrete base
- Mounting hardware included
- Made in U.S.A.

## **Specifications**

Manufacturer GuardShack
Color Green
Internal Dimensions 24x40x80 in

**Baber Turf Equipment Co.** Unit 6 / 10 Firth Street Auckland, 2113 09 294 6040

https://baber.rrproducts.com/