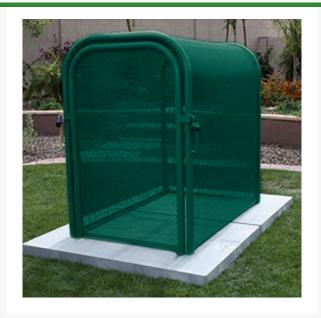

## Hinged w/Gate Enclosure - 24x40x31 Green

RGSE1018FG

## **Details**

The N Pattern enclosure is designed for angle pattern backflows but also works well covering pumps and other equipment. Large air-vacuum-relief valves easily fit inside these units for example. Mounting hardware included. Powder coated steel framework. Hinged with gate. 24" W x 40"H x 31L". Forest Green. Made in U.S.A

- Designed for angle pattern backflows
- Powder coated steel framework
- Install on EncPad Enclosure Pad or concrete base
- Mounting hardware included
- Made in U.S.A.

## **Specifications**

Manufacturer GuardShack Color Green Internal Dimensions 24x40x31 in

**Baber Turf Equipment Co.** Unit 6 / 10 Firth Street Auckland, 2113 09 294 6040

https://baber.rrproducts.com/