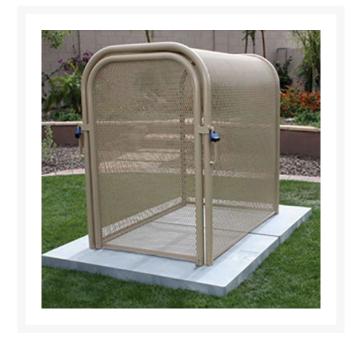

## **Details**

The N Pattern enclosure is designed for angle pattern backflows but also works well covering pumps and other equipment. Large air-vacuumrelief valves easily fit inside these units for example. Mounting hardware included. Powder coated steel framework. Hinged with gate. 24"W x 40"H x 31"L. Woodland Tan. Made in U.S.A.

- Designed for angle pattern backflows
- Powder coated steel framework
- Nor sharp edges or corners
- Install with EncPad Enclosure Pad or concrete base
- Mounting hardware included
- Made in U.S.A.