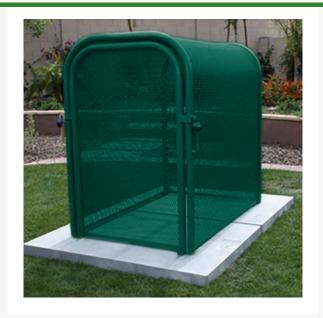

## Hinged w/Gate Enclosure - 24x40x38 Green

RGSE1019FG

## **Details**

The N Pattern enclosure is designed for angle pattern backflows but also works well covering pumps and other equipment. Large air-vacuumrelief valves easily fit inside these units for example. Mounting hardware included. Powder coated steel framework. Hinged with gate. 24"W x 40"H x 38"L. Forest Green. Made in U.S.A.

- Designed for angle pattern backflows
- Powder coated steel framework
- No sharp edges or corner
- Install with EncPad Enclosure Pad or concrete base
- Mounting hardware included
- Made in U.S.A.