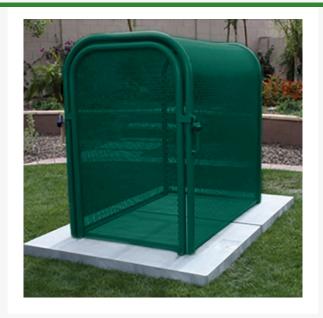

## Hinged w/Gate Enclosure - 30x48x47 Green

RGSE1020FG

## **Details**

The N Pattern enclosure is designed for angle pattern backflows but also works well covering pumps and other equipment. Large air-vacuumrelief valves easily fit inside these units for example. Mounting hardware included. Powder coated steel framework. Hinged with gate. 30"W x 48"H x 47"L. Forest Green. Made in U.S.A.

- Designed for angle pattern backflows
- Powder coated steel framework
- No sharp edges or corners
- Install with EncPad Enclosure Pad or concrete base
- Mounting hardware included
- Made in U.S.A.