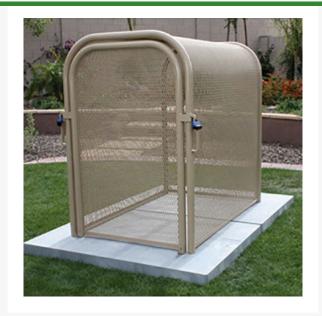

## Hinged w/Gate Enclosure - 30x48x47

RGSE1020TN

## **Details**

The N Pattern enclosure is designed for angle pattern backflows but also works well covering pumps and other equipment. Large air-vacuum-relief valves easily fit inside these units for example. Mounting hardware included. Powder coated steel framework. Hinged with gate. 30"W x 48"H x 47"L. Woodland Tan. Made in U.S.A.

- Designed for angle pattern backflows
- Powder coated steel framework
- No sharp edges or corners
- Install with EncPad Enclosure Pad or concrete base
- Mounting hardware included
- Made in U.S.A.