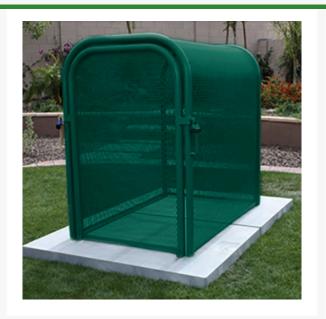

## Details

The N Pattern enclosure is designed for angle pattern backflows but also works well covering pumps and other equipment. Large air-vacuumrelief valves easily fit inside these units for example. Mounting hardware included. Powder coated steel framework. Hinged with gate. 3"W x 60"H x 47"L. Forest Green. Made in U.S.A.

- Designed for angle pattern backflow assemblies
- Powder coated steel framework
- No sharp edges or corners
- Install with EncPad Enclosure Pad or concrete base
- Mounting hardware included
- Made in U.S.A.

## **Specifications**

| Manufacturer        | GuardShack  |
|---------------------|-------------|
| Color               | Green       |
| Internal Dimensions | 38x60x47 in |