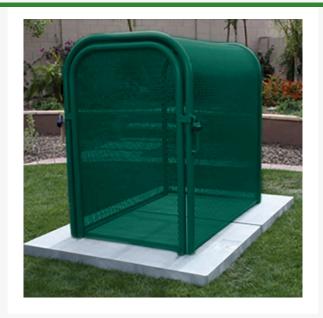

## Hinged w/Gate Enclosure - 38x60x58 Green

RGSE1022FG

## **Details**

The N Pattern enclosure is designed for angle pattern backflows but also works well covering pumps and other equipment. Large air-vacuum-relief valves easily fit inside these units for example. Mounting hardware included. Powder coated steel framework. Hinged with gate. Forest Green. Made in U.S.A.

- Designed for angle pattern backflow assemblies
- Powder coated steel framework
- No sharp edges or corners
- Install with EncPad Enclosure Pad or concrete base
- Mounting hardware included
- Made in the U.S.A.

## **Specifications**

Manufacturer GuardShack Color Green Internal Dimensions 38x60x58 in

**Baber Turf Equipment Co.** Unit 6 / 10 Firth Street Auckland, 2113 09 294 6040