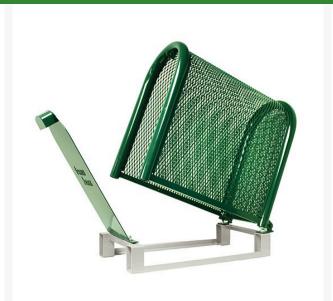

## **HGS Security Enclosure - 10x24x40 Green**

RGSE1025FG

## **Details**

The most secure GuardShack enclosure designed with schedule 40 steel pipe and expanded metal cage with only one lock needed. The body with hinged gate design allows for full use of internal dimensions. The deluxe integrated Lock Shield Bracket provides added protection from bolt cutters. All mounting points are internal and cannot be accessed unless the cage is opened. Only a 3/8" gap between the pad and enclosure. For maximum security and easy installation, the optional ES-3, RGSE1028, enclosure setter is optional. Simply bolt the cage to the setter with the provided hardware, set in wet concrete and walk away. 10"W x 24"H x 40"L. Forest Green.

- Most secure enclosure
- Stainless steel hardware
- Lock Shield Brackets protect against bolt cutters
- All mounting points internal
- Covers over 4 dozen types and sizes of backflows
- Hinged body with gate design