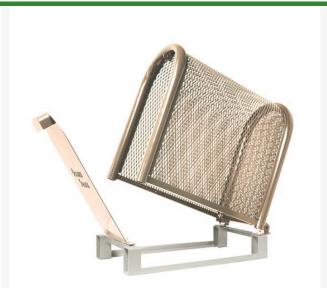

## **HGS Security Enclosure - 10x24x40 Tan** RGSE1025TN

## **Details**

internal dimensions. The deluxe integrated Lock Shield Bracket provides added protection from bolt cutters. All mounting points are internal and cannot be accessed unless the cage is opened. Only a 3/8" gap between the pad and enclosure. For maximum security and easy installation, the optional ES-3, RGSE1028, enclosure setter is optional. Simply bolt the cage to the setter with the provided hardware, set in wet concrete and walk away. 10"W x 24"H x 40"L. Wodland Tan.

- Most secure enclosure
- Stainless steel hardware
- Lock Shield Brackets protect against bolt cutters
- All mounting points internal
- Covers over 4 dozen types and sizes of backflows
- Hinged body with gate design