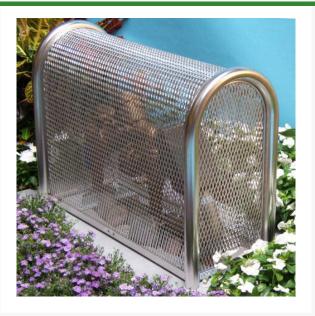

## Coast SS Lift-Off - 10x24x30

**RGSE1035** 

## **Details**

Our rugged 304 Stainless Steel construction detours vandalism and theft of your backflow, air vacuum and other valuable devices. Electropolished and sandblasted to a smooth finish for the best rust free protection, durability and lowest maintenance costs, especially in coastal or high humidity areas. No sharp corners. LockShield brackets for maximum protection from bolt cutters. 10"W x 24"H x 30"L. Install with EncPad Enclosure Pad or concrete base. Made in USA.

- Lift off model
- Excellent for coast or high humidity areas
- Electro polished for rust free finish
- No sharp edges or corners
- Install with EncPad Enclosure Pad or concrete base
- Mounting hardware included