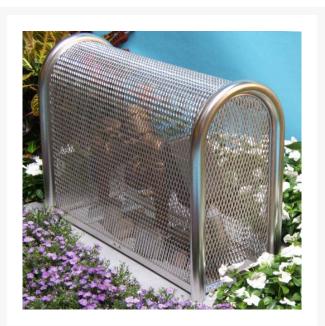

## Details

Our rugged 304 Stainless Steel construction detours vandalism and theft of your backflow, air vacuum and other valuable devices. Electropolished and sandblasted to a smooth finish for the best rust free protection, durability and lowest maintenance costs, especially in coastal or high humidity areas. No sharp corners. LockShield brackets for maximum protection from bolt cutters. Install with concrete base. Made in USA.

## **Specifications**

Manufacturer Internal Dimensions 10x24x40 in

GuardShack