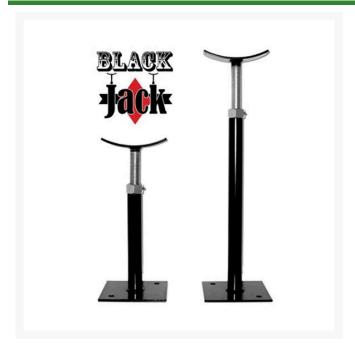

## **Details**

Adjustable Pipe Supports come standard with a "Set and Forget" hex adjustment nut and set screw for safety. Model APS-1 fits 2" to 4" pipe diameter, 1" SCH 40 pipe with an adjustable range of 18" to 30". No clamp style. All hardware included. Powdered coated Black.