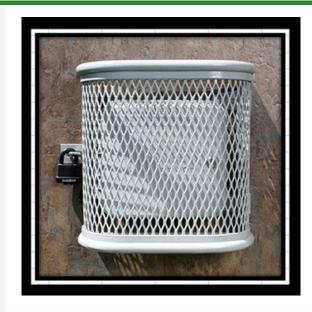

## **GuardShack Clock Guard - 11x11x6-1/2** in Gray (CG-1)

RGSE1046GY

## Details

The ClockGuard is designed of rugged tubular steel to provide you a safe and attractive way to protect your irrigation controllers or other wall mounted equipment. Internal hinges add to the security. An open strip under the unit allows access for power and controller wiring. The ClockGuard installs quickly with all hardware included. Available in powder coated grey. Made in U.S.A. (Padlock not included).