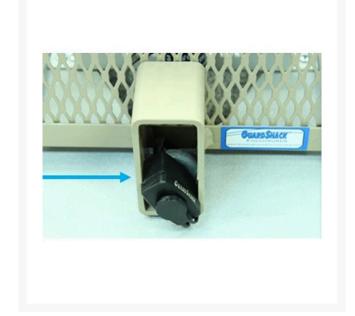

## **Details**

LockShield Brackets offer extra protection against theft by attaching to the enclosures and are to designed to ward off bolt cutters. For use with new GuardShack enclosures or retro-fitted for previously purchased GuardShacks. Available in powder coated Forest Green and Woodland Tan. The Retro Fit Lock Shield Bracket (LSB) is available for previously installed GuadShacks. The Bolt on LSB ClamKit is designed for Clamshell models but also works to convert hinged GS-3 or GS-4 to a lift off cage.