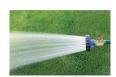

## **Details**

A revolutionary shower nozzle providing a beautiful, consistent and uniform spray pattern for soaking turf or landscape applications. The RainPro features a ultra durable solid brass nozzle plate with a tough protective TPR rubber bumper that unscrews for easy cleaning. Flow: 40 GPM @ 80 psi. 3/4" FHT Inlet.

- Ultra durable construction withstands any abuse
- Beautiful, consistent and uniform spray pattern
- Constructed of zinc alloy, brass and TPR rubber bumper
- Flow rate: 40 GPM @ 80psi (built for 1" and 3/4" hose flow rates)
- Nozzle assembly unscrews for easy cleaning
- 3/4" FHT Inlet