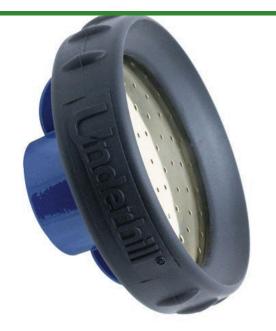

## Underhill Rainpro Showerhead Nozzle - 3/4in Hose Thread & 1in Hose Thread (Includes Adapter)

RGSHN-75

## **Details**

A revolutionary shower nozzle providing a beautiful, consistent and uniform spray pattern for soaking turf or landscape applications. The RainPro features a ultra durable solid brass nozzle plate with a tough protective TPR rubber bumper that unscrews for easy cleaning. Flow: 40 GPM @ 80 psi. 3/4" FHT Inlet.

- Ultra durable construction withstands any abuse
- Beautiful, consistent and uniform spray pattern
- Constructed of zinc alloy, brass and TPR rubber bumper
- Flow rate: 40 GPM @ 80psi (built for 1" and 3/4" hose flow rates)
- Nozzle assembly unscrews for easy cleaning
- 3/4" FHT Inlet