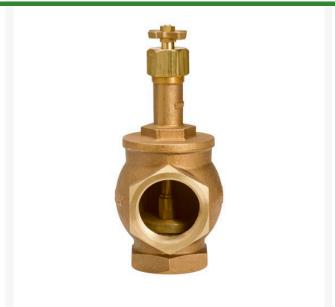

## Valve - Brass Angle 1-1/2 NPT RGVBM15

## **Details**

Available in sizes from 3/4"to 3" NPT inlet/outlet. Union on outlet side of valve on VBM25 & VBM30 models. Heavy duty cast brass construction. Corrosion resistant. Removable bonnet and internal assembly for easy service and cleaning. Freerotating seat disc serviceable without removing valve body from the pipe line. Flow control stem with cast brass cross handle for manual valve key. Designed to provide low friction-loss performance. British Pipe Thread available (BS), except VBM07.