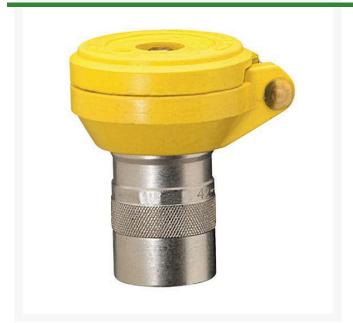

## **Quick Coupling Valve - Yellow Locking Cover 1 in NPT**

RGW7643

## **Details**

Weathermatic quick coupling valves and keys use Acme threads for slow and steady flow control instead of immediate on/off. All models feature rubber cover. Optional locking cover available. Optional lavender rubber cover identifies reclaimed water site molded in RECLAIMED WATER - DO NOT DRINK: in English and Spanish.

## **Specifications**

Manufacturer Weathermatic

Inlet Size 1 in

Quick Coupling Valve Yellow locking cover

Cap Type

Thread Type NPT

**Baber Turf Equipment Co.** Unit 6 / 10 Firth Street Auckland, 2113 09 294 6040