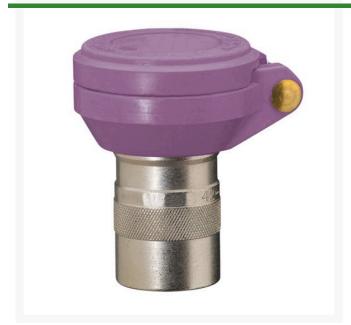

## **Details**

Weathermatic quick coupling valves and keys use Acme threads for slow and steady flow control instead of immediate on/off. All models feature rubber cover. Optional locking cover available. Optional lavender rubber cover identifies reclaimed water site molded in RECLAIMED WATER - DO NOT DRINK: in English and Spanish.

## **Specifications**

Manufacturer Weathermatic

Inlet Size 1 in

Quick Coupling Valve Lavender non-locking

Cap Type cover Thread Type NPT

**Baber Turf Equipment Co.** Unit 6 / 10 Firth Street Auckland, 2113 09 294 6040