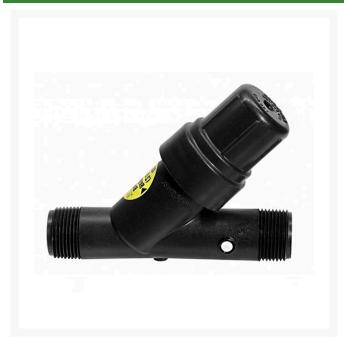

## Rain Bird Pressure-Regulating Rby Filter - 1" w/ 200 Mesh Screen

RGX13001

## **Details**

Reduces the number of components in a control zone, making it smaller and easier to install. More control zones can fit in one valve box! Combination unit comes with 200 mesh (75 micron) stainless steel reduces the number of connections, making installation easier and faster. Static RBY filter regulates pressure to a nominal 30 or 40 psi (2.0 or 2.8 bar) - PR RBY Filter Cap has sealing O-ring and unthreads to provide access to the filter element for easy cleaning .30 or 40 psi pressure regulator is integrated into the filter body. Robust body and cap are made of glass-filled polypropylene and provide 150 psi (10.3 bar) pressure rating