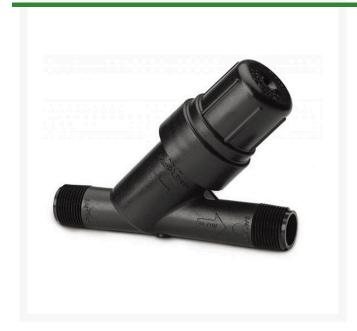

## Rain Bird Inline Rby Filter - 3/4" w/200 Mesh Screen

RGX14004

## **Details**

A simple and reliable filter for low-volume irrigation systems. Simple to clean, as cap has a sealing O-ring and unthreads to provide access to the stainless steel filter element. Strong and reliable due to its robust design and glass-filled polypropylene construction. Male x Male threaded connections for direct connection to valves and pressure regulators. Replacement stainless steel elements are available in 200 mesh (75 micron).