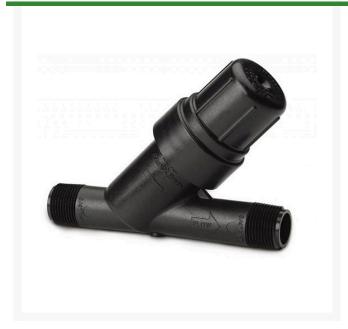

## **Details**

A simple and reliable filter for low-volume irrigation systems. Simple to clean, as cap has a sealing O-ring and unthreads to provide access to the stainless steel filter element. Strong and reliable due to its robust design and glass-filled polypropylene construction. Male x Male threaded connections for direct connection to valves and pressure regulators. Replacement stainless steel elements are available in 200 mesh (75 micron).