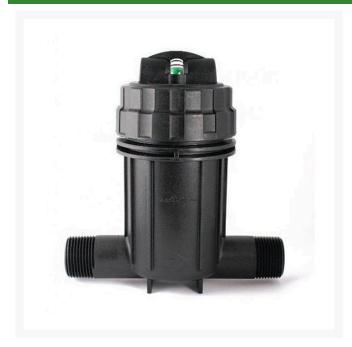

## Rain Bird Inline Quick-Check Basket Filter - 1" w/200 Mesh Screen

RGX14131

## **Details**

Rain Bird offers a complete family of filtration products to meet a wide variety of needs. The Quick-Check Basket Filter can be used in both residential and light commercial applications. Reduce hours of maintenance time by installing this innovative filter that tells you when it needs to be cleaned. During regular operation, the Quick-Check indicator bubble remains a vibrant green. When debris accumulates to a level where significant pressure loss occurs, the indicator bubble switches to bright red and the filter needs to be cleaned.