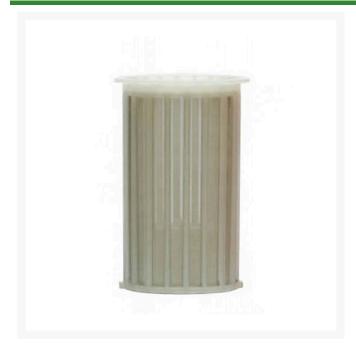

## Rain Bird SS Screen For Quick Check Basket Filter -200 Mesh

RGX14136

## **Details**

Rain Bird offers a complete family of filtration products to meet a wide variety of needs. The Quick-Check Basket Filter can be used in both residential and light commercial applications. Reduce hours of maintenance time by installing this innovative filter that tells you when it needs to be cleaned. During regular operation, the Quick-Check indicator bubble remains a vibrant green. When debris accumulates to a level where significant pressure loss occurs, the indicator bubble switches to bright red and the filter needs to be cleaned.