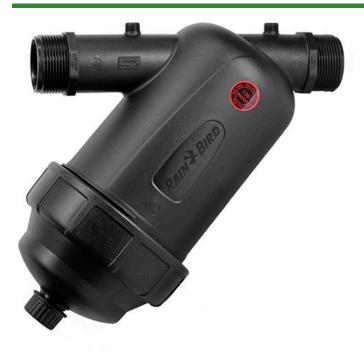

## Rain Bird Large Capacity Screen Filter -1-1/2" NPT w/120 Mesh RGX14604

## Details

Provides extra large filtration capacity for residential, commercial, and municipal applications. Durable filters can be easily removed for cleaning, significantly reducing cleaning time. Disc filters can decompress for easy cleaning. Auxiliary connection with a threaded cap can be drilled to allow draining or depressurization.

## Specifications

Manufacturer Manufacturer's Model No Rain Bird LCRBY150S