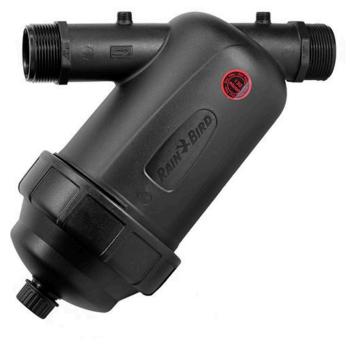

## Rain Bird Large Capacity Screen Filter -2" NPT w/120 Mesh

RGX14606

## Details

Provides extra large filtration capacity for residential, commercial, and municipal applications. Durable filters can be easily removed for cleaning, significantly reducing cleaning time. Disc filters can decompress for easy cleaning. Auxiliary connection with a threaded cap can be drilled to allow draining or depressurization.

## Specifications

Manufacturer Manufacturer's Model No Rain Bird LCRBY200S