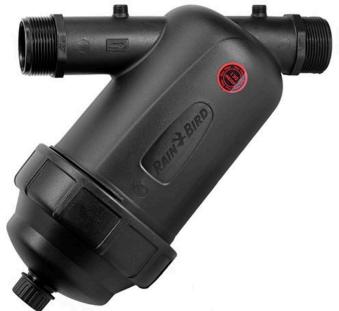

## Rain Bird Large Capacity Disc Filter - 1-1/2" NPT w/120 Mesh

RGX14605

## **Details**

Provides extra large filtration capacity for residential, commercial, and municipal applications. Durable filters can be easily removed for cleaning, significantly reducing cleaning time. Disc filters can decompress for easy cleaning. Auxiliary connection with a threaded cap can be drilled to allow draining or depressurization.

## **Specifications**

Manufacturer Manufacturer's Model No Rain Bird LCRBY150D

**Baber Turf Equipment Co.** Unit 6 / 10 Firth Street Auckland, 2113 09 294 6040

https://baber.rrproducts.com/