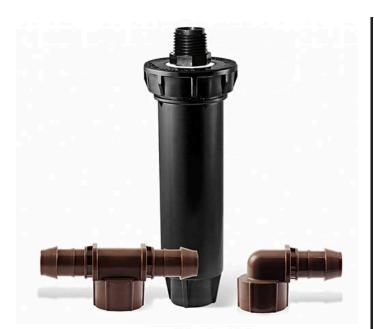

## Rain Bird Xeri Retrofit Kit For 1800 Series Spray Bodies RGX21000

## Details

Permits convenient conversion to drip tubing when used with barbed adapter. Provides 30 psi (2,0 Bars) pressure regulation and a 200-mesh (75 micron) screen that is easily accessible. Supports flow rates of 0.5 to 6 gpm. Internal assembly drops into any 1804, 1806, or 1812 spray head body to easily retrofit existing system to Xerigation products. Comes with 1 low profile Barb Tee and 1 Elbow Fitting. Includes (1) ¿¿ FPT x Elbow Fitting and (1) 1/2 FPT x Tee Fitting for easy connection to drip tubing.