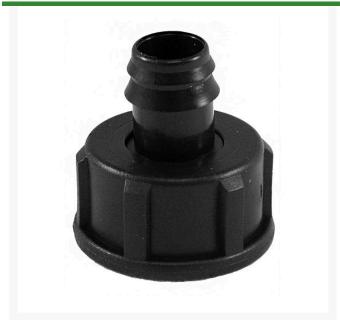

## Rain Bird XFD Drip Female Adapter - 17mm x 3/4" Barb

RGX36277

## **Details**

Rain Bird's 17mm barbed insert fittings are used with all Rain Bird XF Series Dripline, including XFD Dripline and XFS Subsurface Dripline. They have been redesigned and can now be installed over twice as fast as other barbed fittings. When you're installing the new XF Insert Fittings, you quickly notice that less force is required to securely attach the fittings. This will reduce hand fatigue, and will save you time and money.