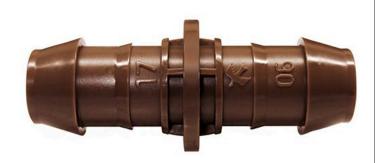

## Rain Bird Xf Drip Coupling - 17mm Barb x Barb

RGX36370

Rain Bird's 17mm barbed insert fittings are used with all Rain Bird XF Series Dripline, including XFD Dripline and XFS Subsurface Dripline. They have been redesigned and can now be installed over twice as fast as other barbed fittings. When you're installing the new XF Insert Fittings, you quickly notice that less force is required to securely attach the fittings. This will reduce hand fatigue, and will save you time and money.