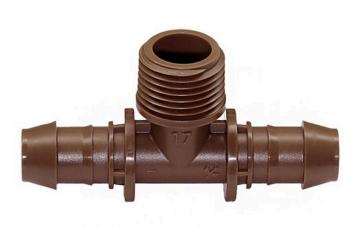

## Rain Bird Xf Drip Male Adapter - 17mm BARB-1/2 MPT-17mm Barb RGX36376

## Details

Rain Bird's 17mm barbed insert fittings are used with all Rain Bird XF Series Dripline, including XFD Dripline and XFS Subsurface Dripline. They have been redesigned and can now be installed over twice as fast as other barbed fittings. When you're installing the new XF Insert Fittings, you quickly notice that less force is required to securely attach the fittings. This will reduce hand fatigue, and will save you time and money.