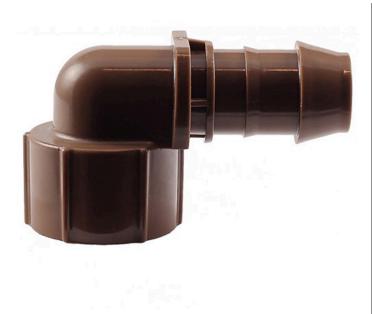

## **Rain Bird Xf Drip Adapter - 17mm Barb** x 1/2 Femelbow

RGX36371

## Details

Rain Bird's 17mm barbed insert fittings are used with all Rain Bird XF Series Dripline, including XFD Dripline and XFS Subsurface Dripline. They have been redesigned and can now be installed over twice as fast as other barbed fittings. When you're installing the new XF Insert Fittings, you quickly notice that less force is required to securely attach the fittings. This will reduce hand fatigue, and will save you time and money.