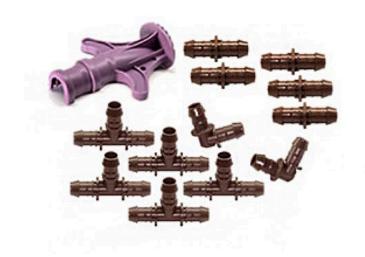

## **Rain Bird Xf Insert Fittings**

RGX36390

## **Details**

Rain Bird's 17mm barbed insert fittings are used with all Rain Bird XF Series Dripline, including XFD Dripline and XFS Subsurface Dripline. They have been redesigned and can now be installed over twice as fast as other barbed fittings. When you're installing the new XF Insert Fittings, you quickly notice that less force is required to securely attach the fittings. This will reduce hand fatigue, and will save you time and money.