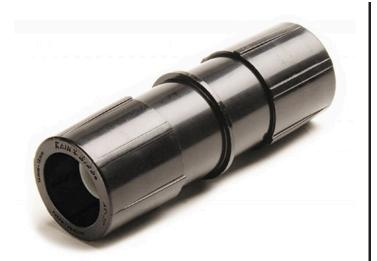

## Rain Bird Easy Fit Compression Coupling RGX43000

## **Details**

Reduces inventory costs: Multi-diameter compression fittings work with a wide range of 16mm - 17mm tubing or dripline. Saves time and effort: 50% less force is required to connect tubing and fittings versus competitive compression fittings. Adapters swivel for easy installation. Provides increased flexibility: Just three Easy Fit Fittings and five Easy Fit Adapters are needed to make over 160 combinations of connections, accommodating countless installation and maintenance situations. Works with all 16-17mm dripline and blank tubing. Patented fittings and adapters are molded from UVresistant and durable ABS materials. Removable flush caps can be used to flush end of line and temporarily cap off lines for later expansion. Not recommended with subsurface irrigation