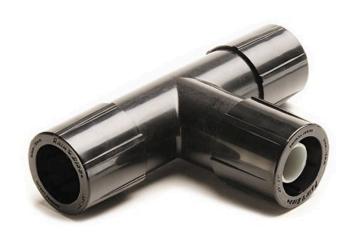

## Rain Bird Easy Fit Compression Tee

## **Details**

Reduces inventory costs: Multi-diameter compression fittings work with a wide range of 16mm - 17mm tubing or dripline. Saves time and effort: 50% less force is required to connect tubing and fittings versus competitive compression fittings. Adapters swivel for easy installation. Provides increased flexibility: Just three Easy Fit Fittings and five Easy Fit Adapters are needed to make over 160 combinations of connections, accommodating countless installation and maintenance situations. Works with all 16-17mm dripline and blank tubing. Patented fittings and adapters are molded from UVresistant and durable ABS materials. Removable flush caps can be used to flush end of line and temporarily cap off lines for later expansion. Not recommended with subsurface irrigation