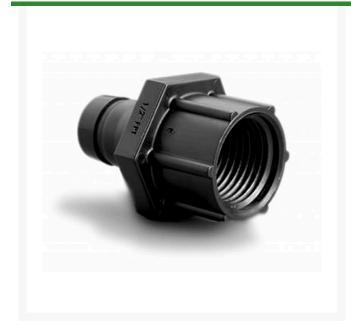

## Rain Bird Easy Fit Compression Adapter - 1/2" Fpt

## **Details**

Reduces inventory costs: Multi-diameter compression fittings work with a wide range of 16mm - 17mm tubing or dripline. Saves time and effort: 50% less force is required to connect tubing and fittings versus competitive compression fittings. Adapters swivel for easy installation. Provides increased flexibility: Just three Easy Fit Fittings and five Easy Fit Adapters are needed to make over 160 combinations of connections, accommodating countless installation and maintenance situations. Works with all 16-17mm dripline and blank tubing. Patented fittings and adapters are molded from UVresistant and durable ABS materials. Removable flush caps can be used to flush end of line and temporarily cap off lines for later expansion. Not recommended with subsurface irrigation