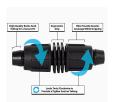

## **Details**

Rain Bird's complete line of Twist Lock Fittings simplify the installation of all industry-standard 1/2", 3/4" and 1" dripline and distribution tubing. They provide an even tighter seal on tubing by using high quality barbs and twist-locking nuts. Their unique barb design reduces insertion force while maintaining a secure fit. Ideal for use with Rain Bird XFD, XFS and XFCV dripline, XF blank tubing, XT700, XBS and QF Header distribution tubing. Models include couplings, elbows, tees, caps, and MPT threaded adapters.