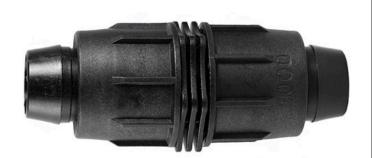

## Rain Bird Twist Lock Coupling - 1" RGX43210

## **Details**

Rain Bird's complete line of Twist Lock Fittings simplify the installation of all industry-standard 1/2", 3/4" and 1" dripline and distribution tubing. They provide an even tighter seal on tubing by using high quality barbs and twist-locking nuts. Their unique barb design reduces insertion force while maintaining a secure fit. Ideal for use with Rain Bird XFD, XFS and XFCV dripline, XF blank tubing, XT700, XBS and QF Header distribution tubing. Models include couplings, elbows, tees, caps, and MPT threaded adapters.